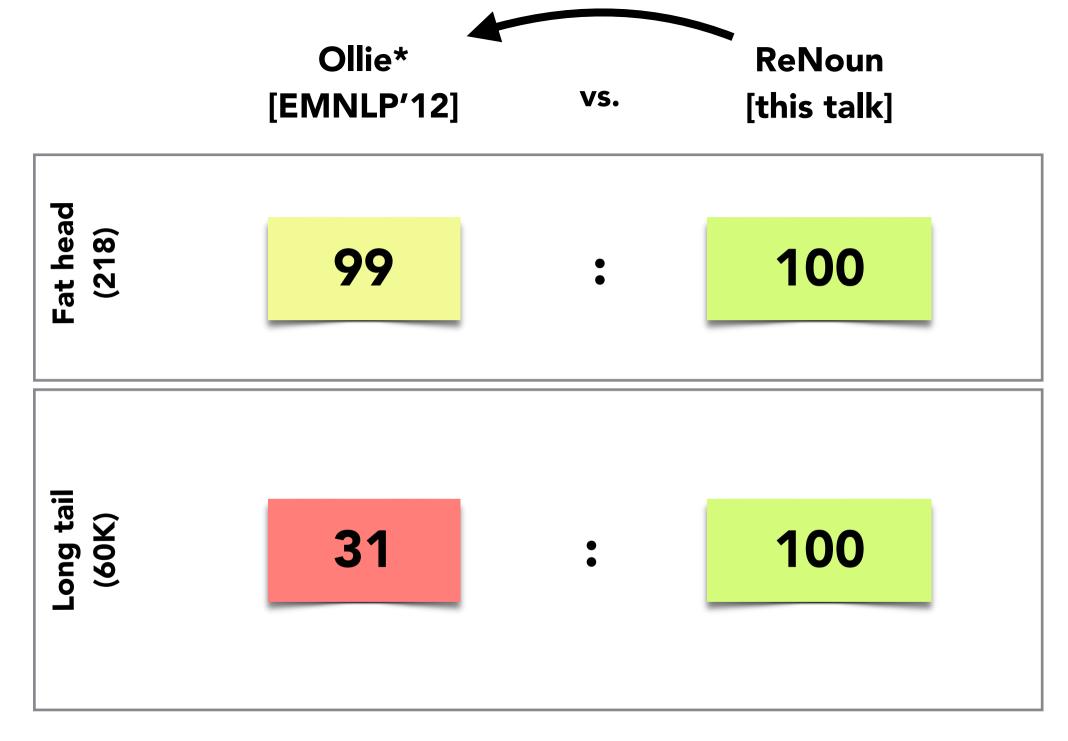

# Let's see Ollie...

Ollie\* ReNoun VS. [EMNLP'12] [this talk] coach coach president president province province banking arm banking arm caucus chairman caucus chairman foreign policy chief foreign policy chief state assemblyman state assemblyman

<sup>\*</sup> Ollie handles verbs, ReNoun doesn't!

Ollie\* ReNoun VS. [EMNLP'12] [this talk] coach coach Freebase president president province province banking arm banking arm caucus chairman caucus chairman foreign policy chief foreign policy chief state assemblyman state assemblyman

## Results - Precision & #Attributes

| k               | Fat head  |       | Long tail |       |
|-----------------|-----------|-------|-----------|-------|
|                 | precision | #attr | precision | #attr |
| 10 <sup>2</sup> | 1.00      | 8     | 1.00      | 50    |
| 10 <sup>3</sup> | 0.98      | 36    | 1.00      | 294   |
| 104             | 0.96      | 78    | 0.98      | 1548  |
| 10 <sup>5</sup> | 0.82      | 106   | 0.96      | 5093  |
| 106             | 0.74      | 124   | 0.70      | 7821  |
| all             | 0.18      | 141   | 0.26      | 11178 |