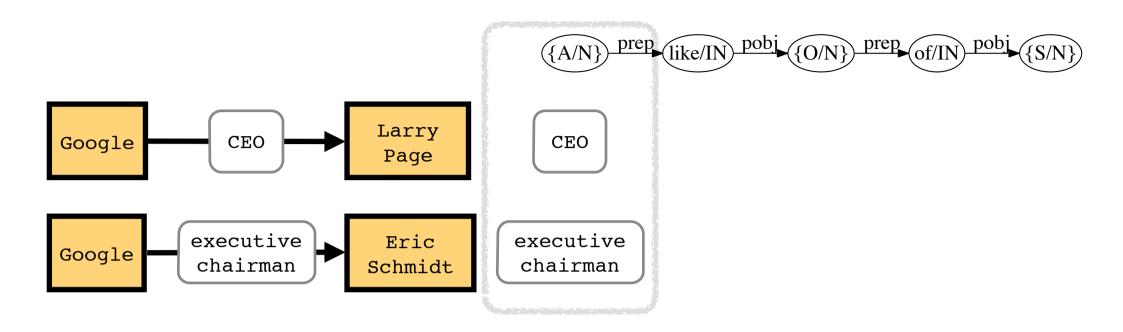

### #1: A in Biperpedia & one of <u>8 pattern</u> applies

| # | Pattern         | Example                         |
|---|-----------------|---------------------------------|
| 1 | the A of S, O   | the CEO of Google, Larry Page   |
| 2 | the A of S is O | the CEO of Google is Larry Page |
| 3 | O, S A          | Larry Page, Google CEO          |
| 4 | 0, S's A        | Larry Page, Google's CEO        |
| 5 | O, [the] A of S | Larry Page, [the] CEO of Google |
| 6 | SAO             | Google CEO Larry Page           |
| 7 | SA, O           | Google CEO, Larry Page          |
| 8 | S's A, O        | Google's CEO, Larry Page        |

### #1: A in Biperpedia & one of 8 pattern applies

| # | Pattern         | Example                         |
|---|-----------------|---------------------------------|
| 1 | the A of S, O   | the CEO of Google, Larry Page   |
| 2 | the A of S is O | the CEO of Google is Larry Page |
| 3 | O, S A          | Larry Page, Google CEO          |
| 4 | O, S's A        | Larry Page, Google's CEO        |
| 5 | O, [the] A of S | Larry Page, [the] CEO of Google |
| 6 | SAO             | Google CEO Larry Page           |
| 7 | SA, O           | Google CEO, Larry Page          |
| 8 | S's A, O        | Google's CEO, Larry Page        |