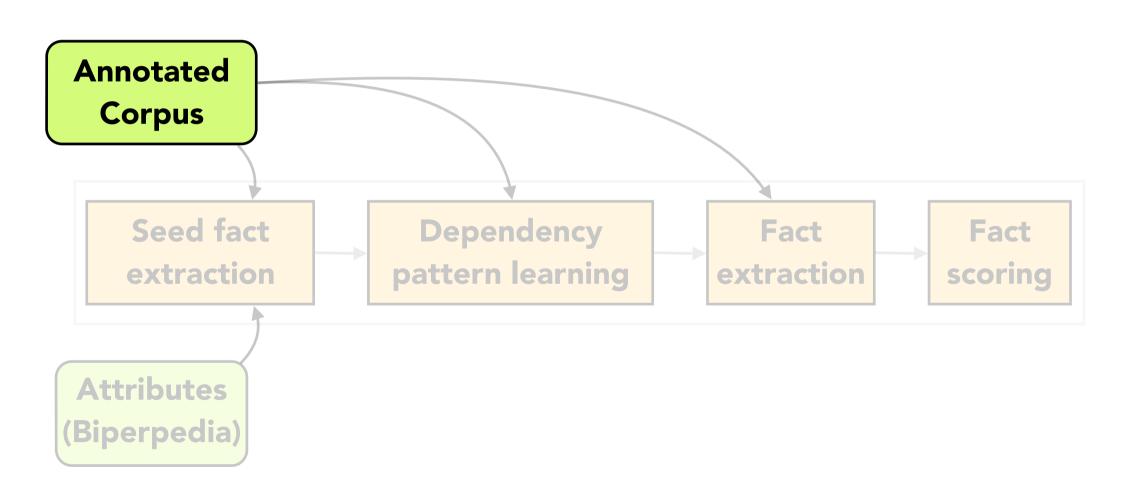

### **Annotated Corpus**

- 1. Dependency parses,
- 2. Noun phrase chunks,
- 3. NER,
- 4. Coreference resolution,
- 5. Entity resolution to Freebase

400x10<sup>6</sup> news documents

[Google]<sub>1</sub> [CEO]<sub>2</sub> [Larry Page]<sub>2</sub> started his term in 2011, when [he]<sub>2</sub> succeeded [Eric Schmidt]<sub>3</sub>.