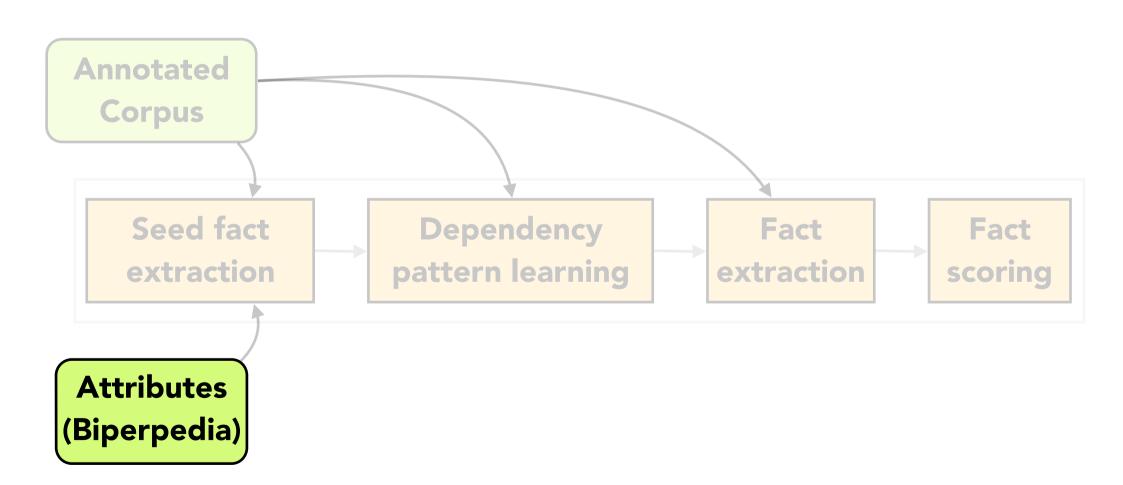

A CEO, like Manouchehr Moshayedi of STEC Inc., is not allowed to trade his company's stocks based on information only he has.

Attributes (Biperpedia)

deploy the dependency patterns to collect more facts