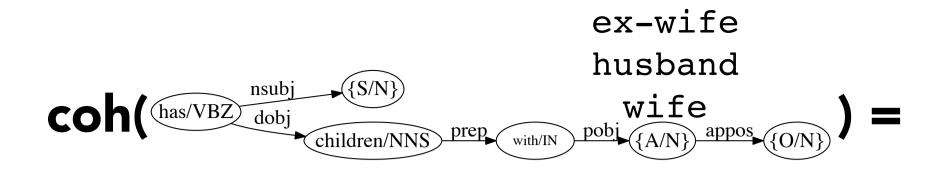

### coh(p)

$$coh((0/N)) \xrightarrow{nn} (S/N)) = 0.093$$

Chelsea F.C. **general manager** Jose Mourinho General Motors **subsidiary** Opel

$$coh(\frac{\text{has/VBZ}}{\text{dobj}}, \frac{\text{S/N}}{\text{children/NNS}}) = 0.429$$

Barack has two children with his **wife** Michelle Putin has two children with his **ex-wife** Lyudmilla

Avg(coh(ex-wife, husband),
 coh(ex-wife, wife),
 coh(husband, wife))

[Mikolov et al., ICLR'13]
coh(husband, wife) =
 cos (word2vec(husband), word2vec(wife))