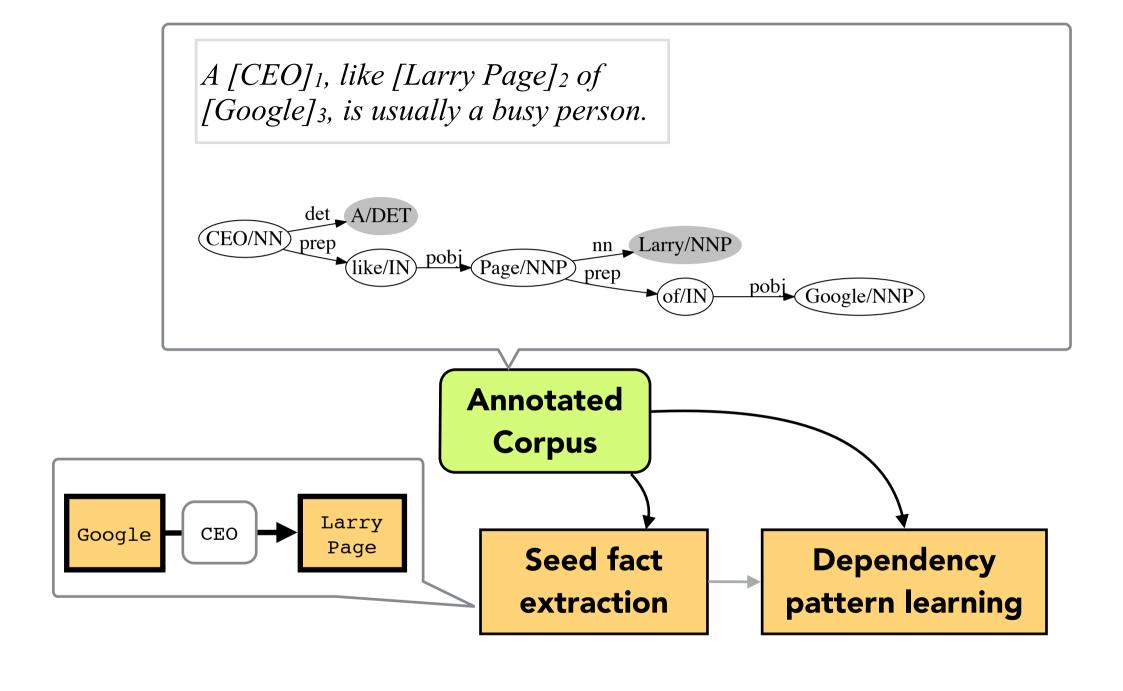

\* Ollie handles verbs, ReNoun doesn't!

\* Ollie handles verbs, ReNoun doesn't!

... now, ReNoun is upon us!

Google CEO Larry Page started his term in 2011.

A CEO, like Larry Page of Google, is usually a busy person.

A CEO, like Manouchehr Moshayedi of STEC Inc., is not allowed to trade his company's stocks based on information only he has.

Attributes (Biperpedia)

deploy the dependency patterns to collect more facts

### **Annotated Corpus**

- 1. Dependency parses,
- 2. Noun phrase chunks,
- 3. NER,
- 4. Coreference resolution,
- 5. Entity resolution to Freebase

400x10<sup>6</sup> news documents

[Google]<sub>1</sub> [CEO]<sub>2</sub> [Larry Page]<sub>2</sub> started his term in 2011, when [he]<sub>2</sub> succeeded [Eric Schmidt]<sub>3</sub>.

| Cluster | Phrase              | Freebase ID |
|---------|---------------------|-------------|
| 1       | Google              | /m/045c7b   |
| 2       | Larry Page, CEO, he | /m/0gjpq    |
| 3       | Eric Schmidt        | /m/0gjpq    |