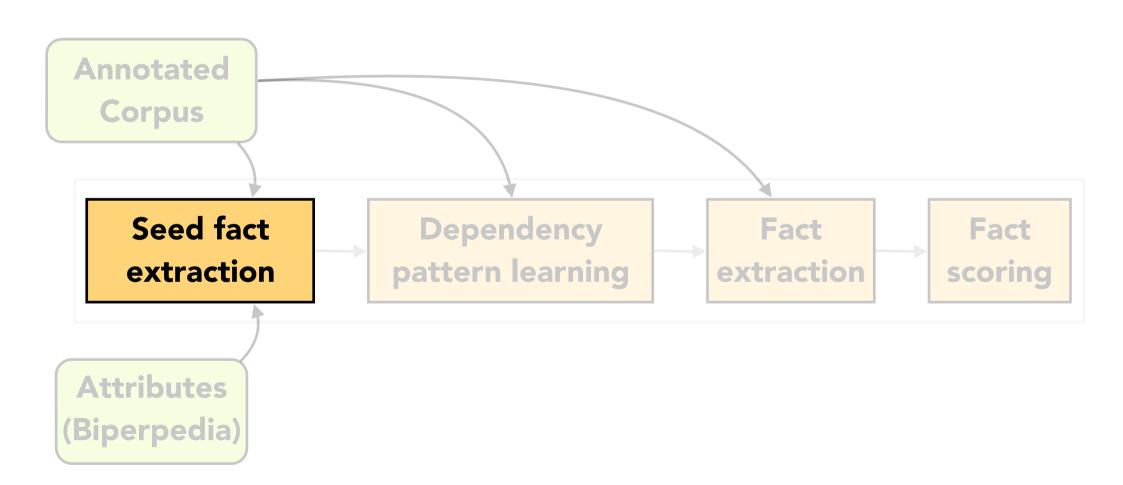

### **Annotated Corpus**

- 1. Dependency parses,
- 2. Noun phrase chunks,
- 3. NER,
- 4. Coreference resolution,
- 5. Entity resolution to Freebase

400x10<sup>6</sup> news documents

[Google]<sub>1</sub> [CEO]<sub>2</sub> [Larry Page]<sub>2</sub> started his term in 2011, when [he]<sub>2</sub> succeeded [Eric Schmidt]<sub>3</sub>.

### Attributes: Biperpedia [Gupta et al., VLDB'14]

for more details, see the VLDB'14 paper, also [Lee at al., ICDE'13] and [Pasca & van Durma, IJCAI'07]

[Google]<sub>1</sub> [CEO]<sub>2</sub> [Larry Page]<sub>2</sub> started his term in 2011, when [he]<sub>2</sub> succeeded [Eric Schmidt]<sub>3</sub>.