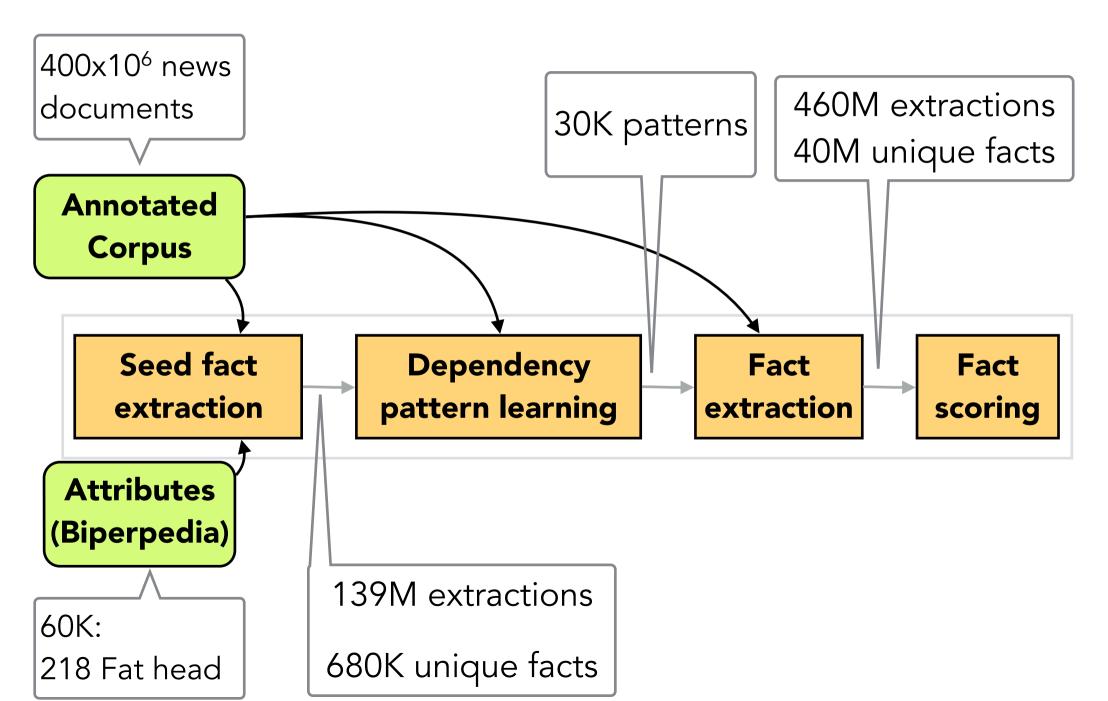

### **Annotated Corpus**

- 1. Dependency parses,
- 2. Noun phrase chunks,
- 3. NER,
- 4. Coreference resolution,
- 5. Entity resolution to Freebase

400x10<sup>6</sup> news documents

[Google]<sub>1</sub> [CEO]<sub>2</sub> [Larry Page]<sub>2</sub> started his term in 2011, when [he]<sub>2</sub> succeeded [Eric Schmidt]<sub>3</sub>.

### #1: A in Biperpedia & one of <u>8 pattern</u> applies

| # | Pattern         | Example                         |
|---|-----------------|---------------------------------|
| 1 | the A of S, O   | the CEO of Google, Larry Page   |
| 2 | the A of S is O | the CEO of Google is Larry Page |
| 3 | O, S A          | Larry Page, Google CEO          |
| 4 | 0, S's A        | Larry Page, Google's CEO        |
| 5 | O, [the] A of S | Larry Page, [the] CEO of Google |
| 6 | SAO             | Google CEO Larry Page           |
| 7 | SA, O           | Google CEO, Larry Page          |
| 8 | S's A, O        | Google's CEO, Larry Page        |

#### Result

[Google]<sub>1</sub> [CEO]<sub>2</sub> [Larry Page]<sub>2</sub> started his term in 2011, when [he]<sub>2</sub> succeeded [Eric Schmidt]<sub>3</sub>.

139M Seed facts, 680K unique

<sup>\*</sup>random sample of 100 seed facts

## Results - Precision & #Attributes

| k               | Fat head  |       | Long tail |       |
|-----------------|-----------|-------|-----------|-------|
|                 | precision | #attr | precision | #attr |
| 10 <sup>2</sup> | 1.00      | 8     | 1.00      | 50    |
| 10 <sup>3</sup> | 0.98      | 36    | 1.00      | 294   |
| 104             | 0.96      | 78    | 0.98      | 1548  |
| 10 <sup>5</sup> | 0.82      | 106   | 0.96      | 5093  |
| 106             | 0.74      | 124   | 0.70      | 7821  |
| all             | 0.18      | 141   | 0.26      | 11178 |