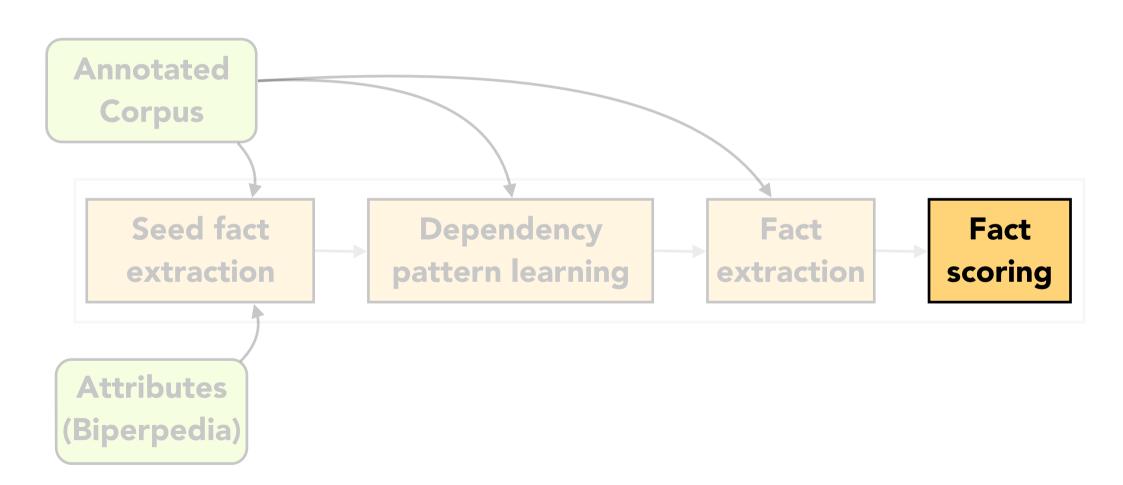

A CEO, like Manouchehr Moshayedi of STEC Inc., is not allowed to trade his company's stocks based on information only he has.

Attributes (Biperpedia)

deploy the dependency patterns to collect more facts

### **Annotated Corpus**

- 1. Dependency parses,
- 2. Noun phrase chunks,
- 3. NER,
- 4. Coreference resolution,
- 5. Entity resolution to Freebase

400x10<sup>6</sup> news documents

[Google]<sub>1</sub> [CEO]<sub>2</sub> [Larry Page]<sub>2</sub> started his term in 2011, when [he]<sub>2</sub> succeeded [Eric Schmidt]<sub>3</sub>.