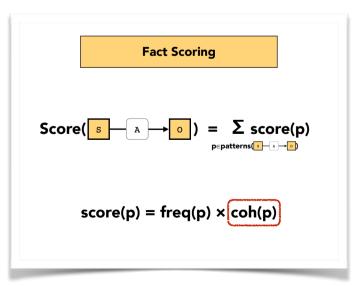

### **Fact Scoring**

Score(s 
$$\rightarrow$$
 0) =  $\sum_{p \in patterns(s)} \sum_{A \to 0} \sum_{A \to$ 

$$score(p) = freq(p) \times coh(p)$$

### **Fact Scoring**

Pattern coherence coh(p)

coh(p) high → p admits less noise

coh(p) low → p admits more noise