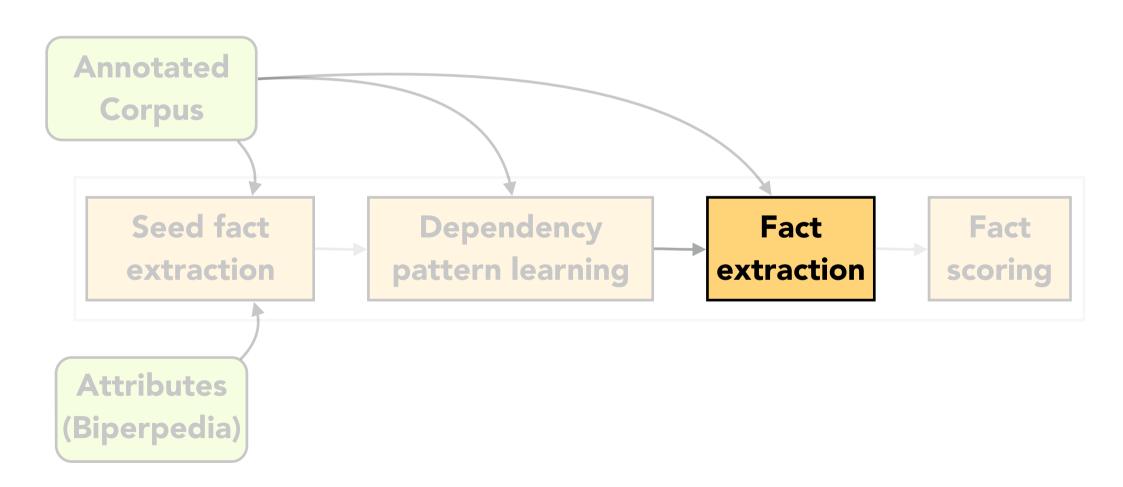

A CEO, like Manouchehr Moshayedi of STEC Inc., is not allowed to trade his company's stocks based on information only he has.

Attributes (Biperpedia)

deploy the dependency patterns to collect more facts

### **Annotated Corpus**

- 1. Dependency parses,
- 2. Noun phrase chunks,
- 3. NER,
- 4. Coreference resolution,
- 5. Entity resolution to Freebase

400x10<sup>6</sup> news documents

[Google]<sub>1</sub> [CEO]<sub>2</sub> [Larry Page]<sub>2</sub> started his term in 2011, when [he]<sub>2</sub> succeeded [Eric Schmidt]<sub>3</sub>.

### Attributes: Biperpedia [Gupta et al., VLDB'14]

for more details, see the VLDB'14 paper, also [Lee at al., ICDE'13] and [Pasca & van Durma, IJCAI'07]

[Google]<sub>1</sub> [CEO]<sub>2</sub> [Larry Page]<sub>2</sub> started his term in 2011, when [he]<sub>2</sub> succeeded [Eric Schmidt]<sub>3</sub>.