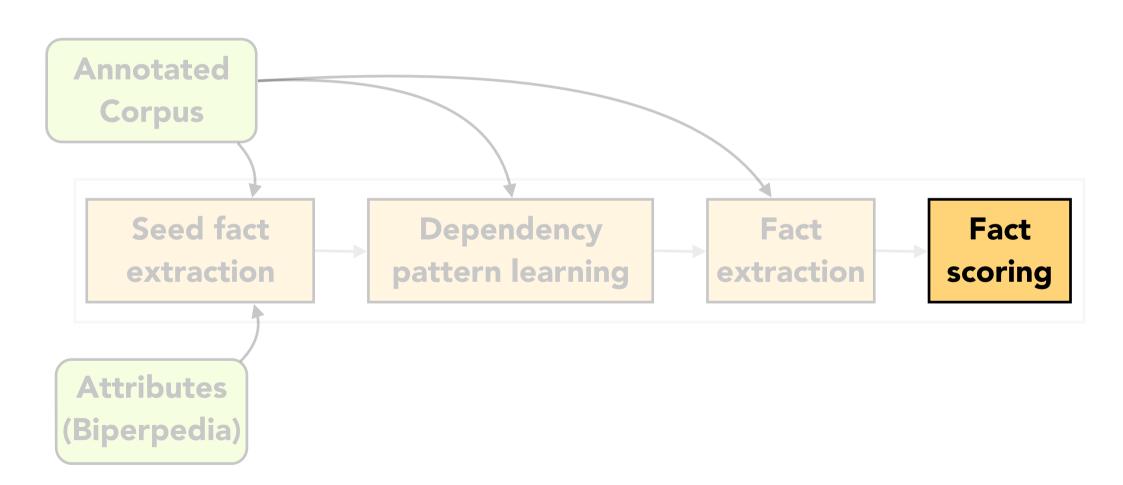

### **Annotated Corpus**

- 1. Dependency parses,
- 2. Noun phrase chunks,
- 3. NER,
- 4. Coreference resolution,
- 5. Entity resolution to Freebase

400x10<sup>6</sup> news documents

[Google]<sub>1</sub> [CEO]<sub>2</sub> [Larry Page]<sub>2</sub> started his term in 2011, when [he]<sub>2</sub> succeeded [Eric Schmidt]<sub>3</sub>.

#### Result

[Google]<sub>1</sub> [CEO]<sub>2</sub> [Larry Page]<sub>2</sub> started his term in 2011, when [he]<sub>2</sub> succeeded [Eric Schmidt]<sub>3</sub>.

139M Seed facts, 680K unique

<sup>\*</sup>random sample of 100 seed facts

### Dependency pattern learning

Same pattern could apply to multiple attributes...

Same pattern could apply to multiple attributes...
...useful for scoring