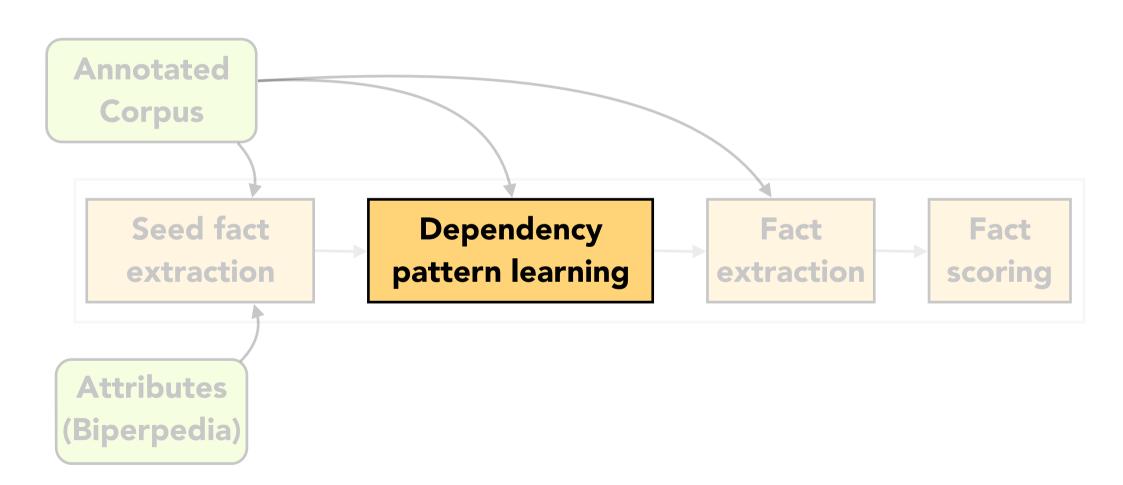

## Fact Extraction for **Nominal** Attributes

Mohamed Yahya, Steven Whang, Rahul Gupta, and Alon Halevy

### Dependency pattern learning

Same pattern could apply to multiple attributes...

Same pattern could apply to multiple attributes...
...useful for scoring