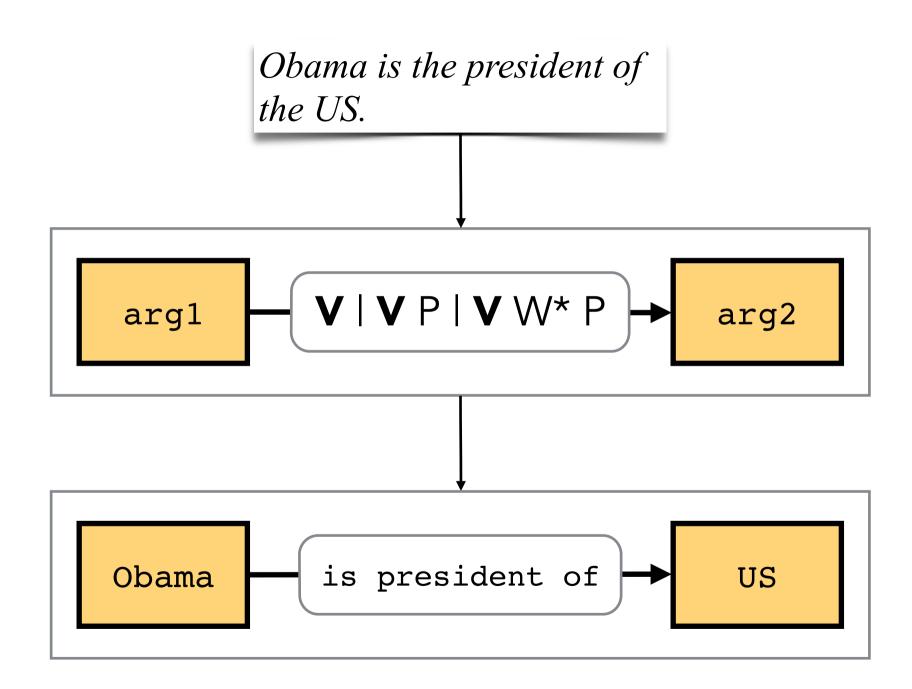

# (Open) Information Extraction

... Gazprom's banking arm Gazprombank is owned by the company's pension fund...