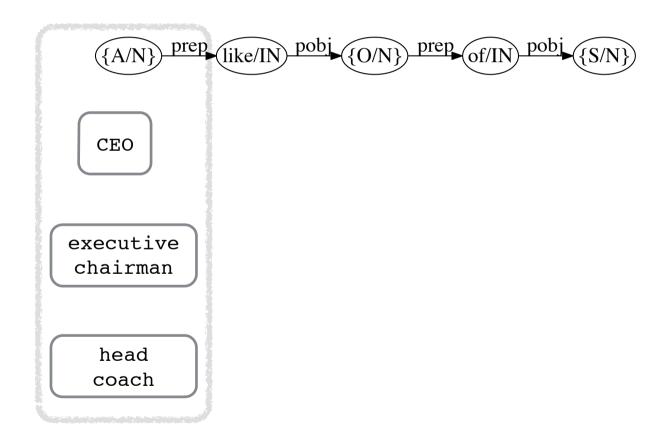

### #1: A in Biperpedia & one of <u>8 pattern</u> applies

| # | Pattern         | Example                         |
|---|-----------------|---------------------------------|
| 1 | the A of S, O   | the CEO of Google, Larry Page   |
| 2 | the A of S is O | the CEO of Google is Larry Page |
| 3 | O, S A          | Larry Page, Google CEO          |
| 4 | 0, S's A        | Larry Page, Google's CEO        |
| 5 | O, [the] A of S | Larry Page, [the] CEO of Google |
| 6 | SAO             | Google CEO Larry Page           |
| 7 | SA, O           | Google CEO, Larry Page          |
| 8 | S's A, O        | Google's CEO, Larry Page        |

### #1: A in Biperpedia & one of 8 pattern applies

| # | Pattern         | Example                         |
|---|-----------------|---------------------------------|
| 1 | the A of S, O   | the CEO of Google, Larry Page   |
| 2 | the A of S is O | the CEO of Google is Larry Page |
| 3 | O, S A          | Larry Page, Google CEO          |
| 4 | O, S's A        | Larry Page, Google's CEO        |
| 5 | O, [the] A of S | Larry Page, [the] CEO of Google |
| 6 | SAO             | Google CEO Larry Page           |
| 7 | SA, O           | Google CEO, Larry Page          |
| 8 | S's A, O        | Google's CEO, Larry Page        |

#### **Fact extraction**

A CEO, like Manouchehr Moshayedi of STEC Inc., is not allowed to trade his company's stocks based on information only he has. prep (like/IN) pobj ({O/N}) prep (of/IN) executive head (A/N)CEO chairman coach Manouchehr CEO STEC Inc. Moshayedi