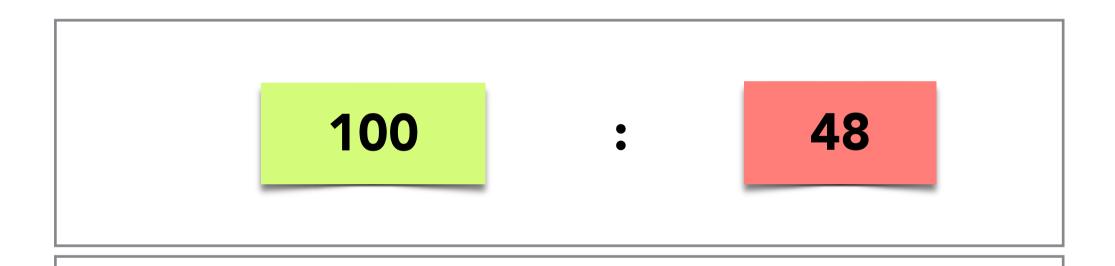

#### Result

[Google]<sub>1</sub> [CEO]<sub>2</sub> [Larry Page]<sub>2</sub> started his term in 2011, when [he]<sub>2</sub> succeeded [Eric Schmidt]<sub>3</sub>.

139M Seed facts, 680K unique

<sup>\*</sup>random sample of 100 seed facts