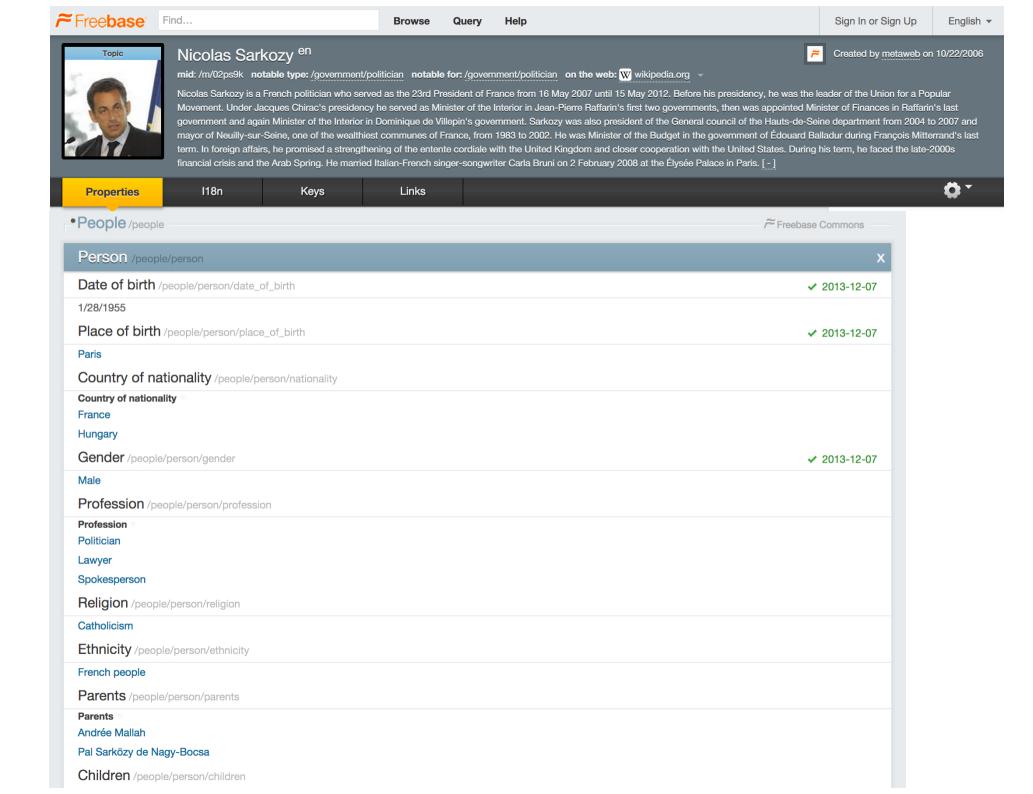

### Nicolas Sarkozy

Former President of France

Nicolas Sarkozy is a French politician who served as the 23rd President of France from 16 May 2007 until 15 May 2012. Before his presidency, he was the leader of the Union for a Popular Movement. Wikipedia

Born: January 28, 1955 (age 59), Paris, France

Height: 5' 5" (1.65 m)

**Presidential term:** May 16, 2007 – May 15, 2012

Party: Union for a Popular Movement

Spouse: Carla Bruni (m. 2008), Cécilia Attias (m. 1996-2007), Marie-

Dominique Culioli (m. 1982–1996)

Siblings: Olivier Sarkozy, Guillaume Sarkozy, François Sarközy de

Nagy-Bocsa, Caroline Sarközy de Nagy-Bocsa

Feedback