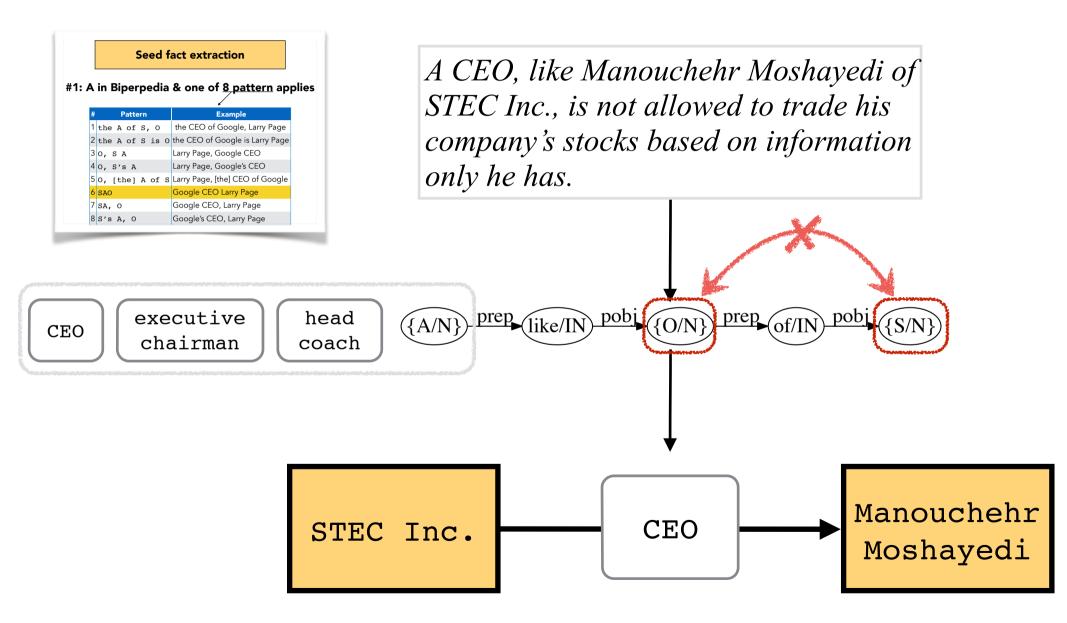

A CEO, like Manouchehr Moshayedi of STEC Inc., is not allowed to trade his company's stocks based on information only he has.

Attributes (Biperpedia)

deploy the dependency patterns to collect more facts

### #1: A in Biperpedia & one of <u>8 pattern</u> applies

| # | Pattern         | Example                         |
|---|-----------------|---------------------------------|
| 1 | the A of S, O   | the CEO of Google, Larry Page   |
| 2 | the A of S is O | the CEO of Google is Larry Page |
| 3 | O, S A          | Larry Page, Google CEO          |
| 4 | 0, S's A        | Larry Page, Google's CEO        |
| 5 | O, [the] A of S | Larry Page, [the] CEO of Google |
| 6 | SAO             | Google CEO Larry Page           |
| 7 | SA, O           | Google CEO, Larry Page          |
| 8 | S's A, O        | Google's CEO, Larry Page        |

#### **Fact extraction**

A CEO, like Manouchehr Moshayedi of STEC Inc., is not allowed to trade his company's stocks based on information only he has. prep (like/IN) pobj ({O/N}) prep (of/IN) executive head (A/N)CEO chairman coach Manouchehr CEO STEC Inc. Moshayedi