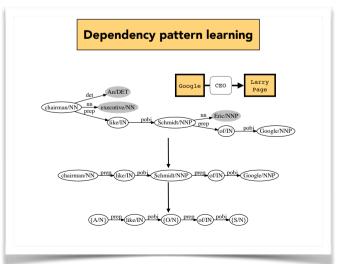

### Dependency pattern learning

Same pattern could apply to multiple attributes...

Same pattern could apply to multiple attributes...
...useful for scoring

#### **Fact extraction**

A CEO, like Manouchehr Moshayedi of STEC Inc., is not allowed to trade his company's stocks based on information only he has. prep (like/IN) pobj ({O/N}) prep (of/IN) executive head (A/N)CEO chairman coach Manouchehr CEO STEC Inc. Moshayedi