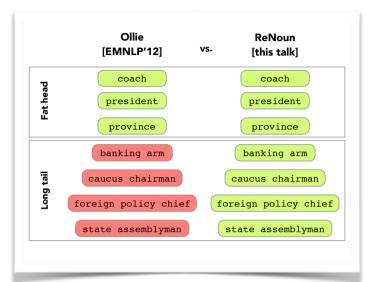

# This talk is about extracting facts centered around noun phrases (=attributes)

coach

president

province

banking arm

caucus chairman

foreign policy chief

state assemblyman

# Let's see Ollie...

Ollie\* ReNoun VS. [EMNLP'12] [this talk] coach coach president president province province banking arm banking arm caucus chairman caucus chairman foreign policy chief foreign policy chief state assemblyman state assemblyman

<sup>\*</sup> Ollie handles verbs, ReNoun doesn't!

Ollie\* ReNoun VS. [EMNLP'12] [this talk] coach coach Freebase president president province province banking arm banking arm caucus chairman caucus chairman foreign policy chief foreign policy chief state assemblyman state assemblyman