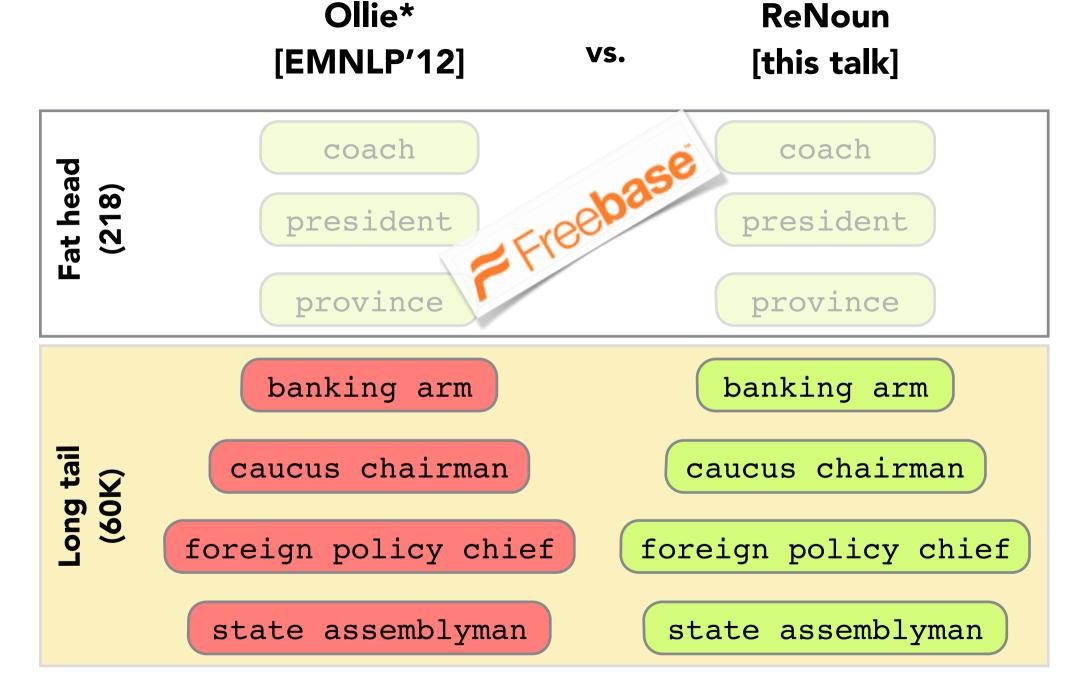

# This talk is about extracting facts centered around noun phrases (=attributes)

coach

president

province

banking arm

caucus chairman

foreign policy chief

state assemblyman

# Let's see Ollie...

Ollie\* ReNoun VS. [EMNLP'12] [this talk] coach coach president president province province banking arm banking arm caucus chairman caucus chairman foreign policy chief foreign policy chief state assemblyman state assemblyman

<sup>\*</sup> Ollie handles verbs, ReNoun doesn't!

Ollie\* ReNoun VS. [EMNLP'12] [this talk] coach coach Freebase president president province province banking arm banking arm caucus chairman caucus chairman foreign policy chief foreign policy chief state assemblyman state assemblyman