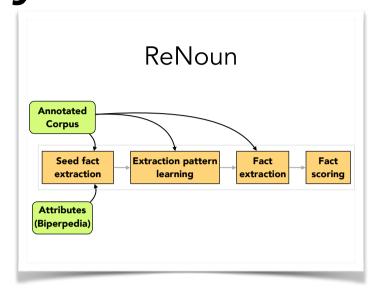

|

# ReNoun



### **Fact Scoring**

Score(s 
$$\rightarrow$$
 0) =  $\sum_{p \in patterns(s)} \sum_{A \to 0} \sum_{A \to$ 

$$score(p) = freq(p) \times coh(p)$$

### **Fact Scoring**

Pattern coherence coh(p)

coh(p) high → p admits less noise

coh(p) low → p admits more noise



### coh(p)

$$coh((0/N)) \xrightarrow{nn} (S/N)) = 0.093$$

Chelsea F.C. **general manager** Jose Mourinho General Motors **subsidiary** Opel

$$coh(\frac{\text{has/VBZ}}{\text{dobj}}, \frac{\text{S/N}}{\text{children/NNS}}) = 0.429$$

Barack has two children with his **wife** Michelle Putin has two children with his **ex-wife** Lyudmilla



Avg(coh(ex-wife, husband),
 coh(ex-wife, wife),
 coh(husband, wife))

[Mikolov et al., ICLR'13]
coh(husband, wife) =
 cos (word2vec(husband), word2vec(wife))



Summary