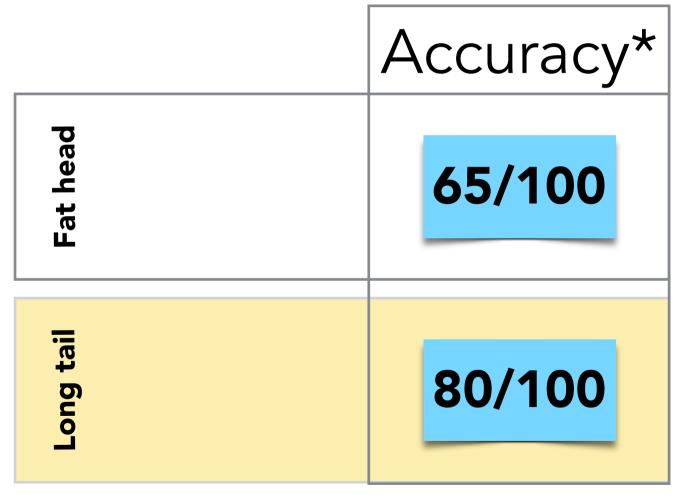

#### Result

[Google]<sub>1</sub> [CEO]<sub>2</sub> [Larry Page]<sub>2</sub> started his term in 2011, when [he]<sub>2</sub> succeeded [Eric Schmidt]<sub>3</sub>.

139M Seed facts, 680K unique

<sup>\*</sup>random sample of 100 seed facts

## Results - Precision & #Attributes

| k               | Fat head  |       | Long tail |       |
|-----------------|-----------|-------|-----------|-------|
|                 | precision | #attr | precision | #attr |
| 10 <sup>2</sup> | 1.00      | 8     | 1.00      | 50    |
| 10 <sup>3</sup> | 0.98      | 36    | 1.00      | 294   |
| 104             | 0.96      | 78    | 0.98      | 1548  |
| 10 <sup>5</sup> | 0.82      | 106   | 0.96      | 5093  |
| 106             | 0.74      | 124   | 0.70      | 7821  |
| all             | 0.18      | 141   | 0.26      | 11178 |