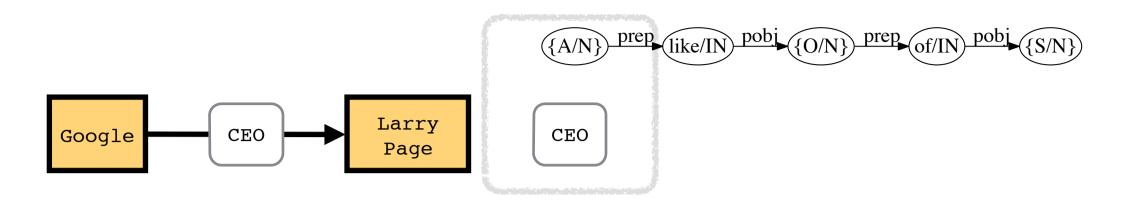

### #1: A in Biperpedia & one of <u>8 pattern</u> applies

| # | Pattern         | Example                         |
|---|-----------------|---------------------------------|
| 1 | the A of S, O   | the CEO of Google, Larry Page   |
| 2 | the A of S is O | the CEO of Google is Larry Page |
| 3 | O, S A          | Larry Page, Google CEO          |
| 4 | 0, S's A        | Larry Page, Google's CEO        |
| 5 | O, [the] A of S | Larry Page, [the] CEO of Google |
| 6 | SAO             | Google CEO Larry Page           |
| 7 | SA, O           | Google CEO, Larry Page          |
| 8 | S's A, O        | Google's CEO, Larry Page        |

### #1: A in Biperpedia & one of 8 pattern applies

| # | Pattern         | Example                         |
|---|-----------------|---------------------------------|
| 1 | the A of S, O   | the CEO of Google, Larry Page   |
| 2 | the A of S is O | the CEO of Google is Larry Page |
| 3 | O, S A          | Larry Page, Google CEO          |
| 4 | O, S's A        | Larry Page, Google's CEO        |
| 5 | O, [the] A of S | Larry Page, [the] CEO of Google |
| 6 | SAO             | Google CEO Larry Page           |
| 7 | SA, O           | Google CEO, Larry Page          |
| 8 | S's A, O        | Google's CEO, Larry Page        |