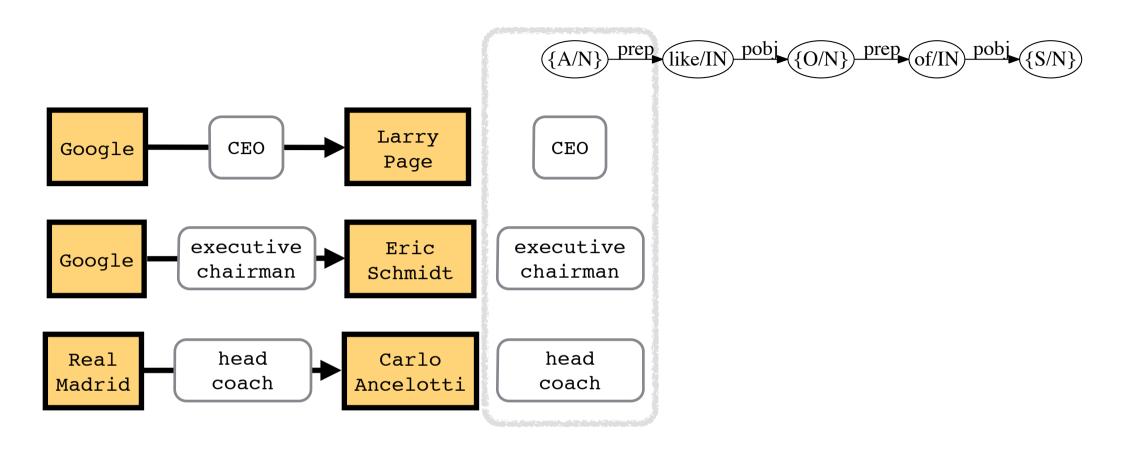

### #1: A in Biperpedia & one of <u>8 pattern</u> applies

| # | Pattern         | Example                         |
|---|-----------------|---------------------------------|
| 1 | the A of S, O   | the CEO of Google, Larry Page   |
| 2 | the A of S is O | the CEO of Google is Larry Page |
| 3 | O, S A          | Larry Page, Google CEO          |
| 4 | 0, S's A        | Larry Page, Google's CEO        |
| 5 | O, [the] A of S | Larry Page, [the] CEO of Google |
| 6 | SAO             | Google CEO Larry Page           |
| 7 | SA, O           | Google CEO, Larry Page          |
| 8 | S's A, O        | Google's CEO, Larry Page        |

### #1: A in Biperpedia & one of 8 pattern applies

| # | Pattern         | Example                         |
|---|-----------------|---------------------------------|
| 1 | the A of S, O   | the CEO of Google, Larry Page   |
| 2 | the A of S is O | the CEO of Google is Larry Page |
| 3 | O, S A          | Larry Page, Google CEO          |
| 4 | O, S's A        | Larry Page, Google's CEO        |
| 5 | O, [the] A of S | Larry Page, [the] CEO of Google |
| 6 | SAO             | Google CEO Larry Page           |
| 7 | SA, O           | Google CEO, Larry Page          |
| 8 | S's A, O        | Google's CEO, Larry Page        |