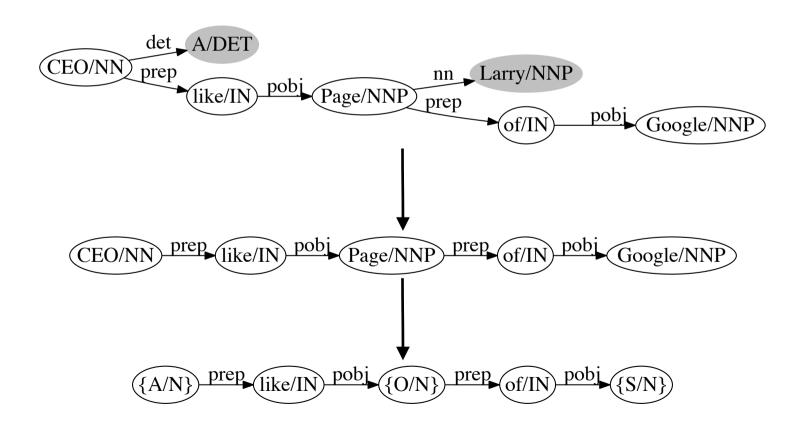

### Dependency pattern learning

Same pattern could apply to multiple attributes...

Same pattern could apply to multiple attributes...
...useful for scoring

#### **Fact extraction**

A CEO, like Manouchehr Moshayedi of STEC Inc., is not allowed to trade his company's stocks based on information only he has. prep (like/IN) pobj ({O/N}) prep (of/IN) executive head (A/N)CEO chairman coach Manouchehr CEO STEC Inc. Moshayedi